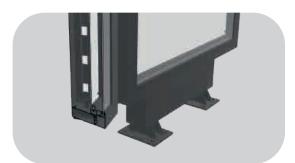

## Ouldoor menu cases main construction

Front view Side view **Section A-A HOOKS FOR CLICK SYSTEM** SIDE MENU FOR MENU **EASY LIFTING** STRONG ALUMINUM **ROTATION SYSTEM** ILLUMINATED BY LED MODULES **PROFILES** ALUMINIUM **TEMPERED STRONG TOP COVER** DOOR GLASS HINGES POWDER COATED IN RAL COLOR COVER FOR LEGS ALUMINUM OR STEEL DOORS AND **HIGH QUALITY** INTERNAL **VENTILATION GLASS RUBBERS** LOCKS CONSTRUCTION SLOTS **LEGS FOR** MOUNTING