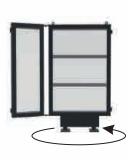

It has doors with tempered glass.

Aluminium corpus is powder coated in any customer desired RAL color.

The menu cases with side menu has a rotation system which lets to turn the side menu at the needed angle according customer needs. This is very important when cases are installed in highways or between two roads.

Menu case doors are equiped by high quality locks.

Suitable for paper, vinyl or plastic menu with click system or for LED screens installation.

Sizes are adjusted individually for each order.

A lot of variations of the cases are available: one sided, double sided, one sided or double sided with 1 or 2 side menu boards.