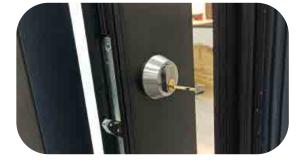

Menu case doors are equiped by high quality locks.

Suitable for paper, vinyl or plastic menu with click system or for LED screens installation.

Sizes are adjusted individually for each order.

A lot of variations of the cases are available: one sided, double sided, one sided or double sided with 1 or 2 side menu boards.