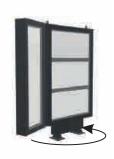

It has doors with tempered glass.

Aluminium corpus is powder coated in any customer desired RAL color.

The menu cases with side menu has a rotation system which lets to turn the side menu at the needed angle according customer needs. This is very important when cases are installed in highways or between two roads.