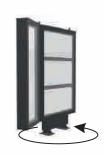

It has doors with tempered glass.

Aluminium corpus is powder coated in any customer desired RAL color.

The menu cases with side menu has a rotation system which lets to turn the side menu at the needed angle according customer needs. This is very important when cases are installed in highways or between two roads.