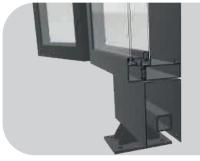

## Ouldoor menu cases main construction

Front view Side view **Section A-A HOOKS FOR CLICK SYSTEM** SIDE MENU FOR MENU **EASY LIFTING** STRONG ALUMINUM **ROTATION SYSTEM** ILLUMINATED BY LED MODULES **PROFILES** ALUMINIUM **TEMPERED STRONG TOP COVER** DOOR GLASS HINGES POWDER COATED IN RAL COLOR COVER FOR LEGS ALUMINUM OR STEEL DOORS AND **HIGH QUALITY** INTERNAL **VENTILATION GLASS RUBBERS** LOCKS CONSTRUCTION SLOTS **LEGS FOR** MOUNTING