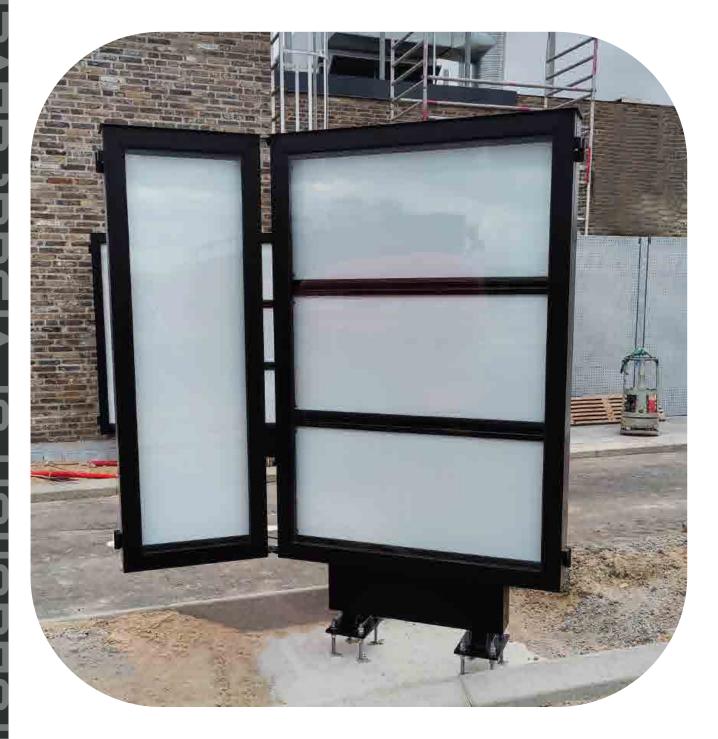

Display your menu outside and let it be visible for everyone! The Outdoor Menu Case with LEDs illumination is a safe and durable menu case, suitable for both indoor and covered outdoor use. A hinged lockable aluminium door, with a clear tempered glass front panel, strong aluminum construction for free standing or hanging the case on the wall, energy saving and bright LED illumination gives a long life to the case.

It has doors with tempered glass.

Aluminium corpus is powder coated in any customer desired RAL color.

The menu cases with side menu has a rotation system which lets to turn the side menu at the needed angle according customer needs. This is very important when cases are installed in highways or between two roads.

Menu case doors are equiped by high quality locks.

Suitable for paper, vinyl or plastic menu with click system or for LED screens installation.

Sizes are adjusted individually for each order.

A lot of variations of the cases are available: one sided, double sided, one sided or double sided with 1 or 2 side menu boards.