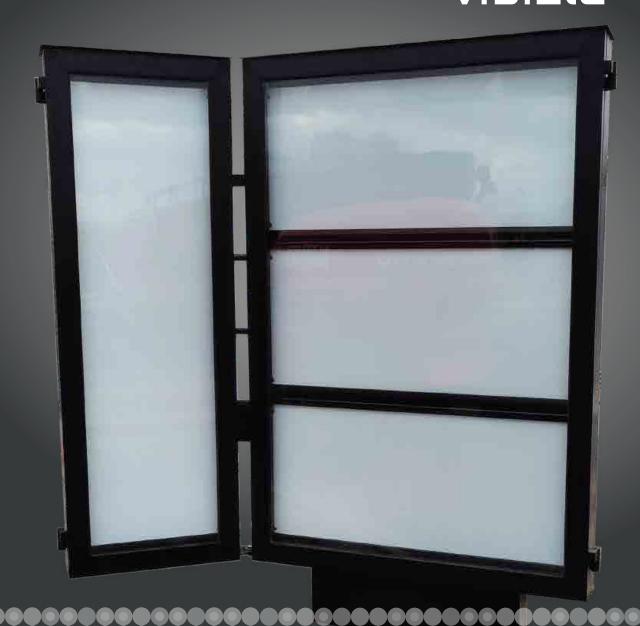

Display your menu outside and let it be visible for everyone! The Outdoor Menu Case with LEDs illumination is a safe and durable menu case, suitable for both indoor and covered outdoor use. A hinged lockable aluminium door, with a clear tempered glass front panel, strong aluminum construction for free standing or hanging the case on the wall, energy saving and bright LED illumination gives a long life to the case.

It has doors with tempered glass.

Aluminium corpus is powder coated in any customer desired RAL color.

The menu cases with side menu has a rotation system which lets to turn the side menu at the needed angle according customer needs. This is very important when cases are installed in highways or between two roads.

Menu case doors are equiped by high quality locks.

Suitable for paper, vinyl or plastic menu with click system or for LED screens installation.

Sizes are adjusted individually for each order.

A lot of variations of the cases are available: one sided, double sided, one sided or double sided with 1 or 2 side menu boards.