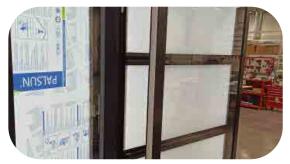

Display your menu outside and let it be visible for everyone! The Outdoor Menu Case with LEDs illumination is a safe and durable menu case, suitable for both indoor and covered outdoor use. A hinged lockable aluminium door, with a clear tempered glass front panel, strong aluminum construction for free standing or hanging the case on the wall, energy saving and bright LED illumination gives a long life to the case.

## Ouldoor menu cases main construction

Front view Side view **Section A-A HOOKS FOR CLICK SYSTEM** SIDE MENU FOR MENU **EASY LIFTING** STRONG ALUMINUM **ROTATION SYSTEM** ILLUMINATED BY LED MODULES **PROFILES** ALUMINIUM **TEMPERED STRONG TOP COVER** DOOR GLASS HINGES POWDER COATED IN RAL COLOR COVER FOR LEGS ALUMINUM OR STEEL DOORS AND **HIGH QUALITY** INTERNAL **VENTILATION GLASS RUBBERS** LOCKS CONSTRUCTION SLOTS **LEGS FOR** MOUNTING