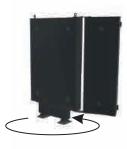

It has doors with tempered glass.

Aluminium corpus is powder coated in any customer desired RAL color.

The menu cases with side menu has a rotation system which lets to turn the side menu at the needed angle according customer needs. This is very important when cases are installed in highways or between two roads.

Menu case doors are equiped by high quality locks.

Suitable for paper, vinyl or plastic menu with click system or for LED screens installation.

Sizes are adjusted individually for each order.

A lot of variations of the cases are available: one sided, double sided, one sided or double sided with 1 or 2 side menu boards.