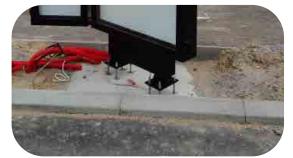

Doors secured from the watter by special door rubbers.

Equipped with internal steel or aluminium construction.

Equiped with legs for easy installation on dry concrete background.

Produced with special hooks for easy loading, unloading and installation. The Aluminum top cover provides extra protection against heavy rain and melting snow.