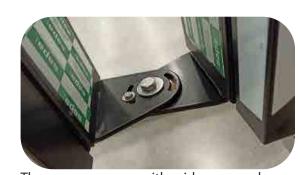

Doors secured from the watter by special door rubbers.

Equipped with internal steel or aluminium construction.

Equiped with legs for easy installation on dry concrete background.

Produced with special hooks for easy loading, unloading and installation. The Aluminum top cover provides extra protection against heavy rain and melting snow.