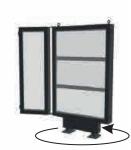

It has doors with tempered glass.

Aluminium corpus is powder coated in any customer desired RAL color.

The menu cases with side menu has a rotation system which lets to turn the side menu at the needed angle according customer needs. This is very important when cases are installed in highways or between two roads.

Menu case doors are equiped by high quality locks.

Suitable for paper, vinyl or plastic menu with click system or for LED screens installation.

Sizes are adjusted individually for each order.

A lot of variations of the cases are available: one sided, double sided, one sided or double sided with 1 or 2 side menu boards.