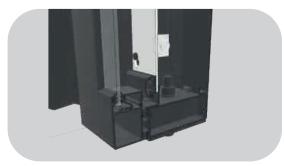

## Ouldoor menu cases main construction

Front view Side view **Section A-A HOOKS FOR CLICK SYSTEM** SIDE MENU FOR MENU **EASY LIFTING** STRONG ALUMINUM **ROTATION SYSTEM** ILLUMINATED BY LED MODULES **PROFILES** ALUMINIUM **TEMPERED STRONG TOP COVER** DOOR GLASS HINGES POWDER COATED IN RAL COLOR COVER FOR LEGS ALUMINUM OR STEEL DOORS AND **HIGH QUALITY** INTERNAL **VENTILATION GLASS RUBBERS** LOCKS CONSTRUCTION SLOTS **LEGS FOR** MOUNTING